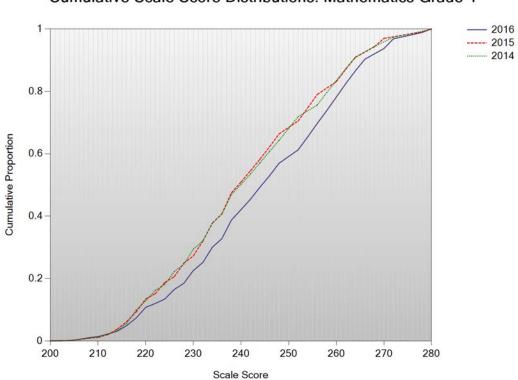

# Figure N-1. 2016 MCAS: Cumulative Distribution Plot – ELA Grade 3



Cumulative Scale Score Distributions: English Language Arts Grade 3

# Figure N-2. 2016 MCAS: Cumulative Distribution Plot – ELA Grade 4



# Figure N-3. 2016 MCAS: Cumulative Distribution Plot – ELA Grade 5



# Figure N-4. 2016 MCAS: Cumulative Distribution Plot – ELA Grade 6



# Figure N-5. 2016 MCAS: Cumulative Distribution Plot – ELA Grade 7



Cumulative Scale Score Distributions: English Language Arts Grade 7

# Figure N-6. 2016 MCAS: Cumulative Distribution Plot – ELA Grade 8



# Figure N-7. 2016 MCAS: Cumulative Distribution Plot – ELA Grade 10



#### Figure N-8. 2016 MCAS: Cumulative Distribution Plot – Mathematics Grade 3



#### Figure N-9. 2016 MCAS: Cumulative Distribution Plot – Mathematics Grade 4



#### Figure N-10. 2016 MCAS: Cumulative Distribution Plot – Mathematics Grade 5



#### Figure N-11. 2016 MCAS: Cumulative Distribution Plot – Mathematics Grade 6



#### Figure N-12. 2016 MCAS: Cumulative Distribution Plot – Mathematics Grade 7



#### Figure N-13. 2016 MCAS: Cumulative Distribution Plot – Mathematics Grade 8



#### Figure N-14. 2016 MCAS: Cumulative Distribution Plot – Mathematics Grade 10



# Figure N-15. 2016 MCAS: Cumulative Distribution Plot – STE Grade 5



# Figure N-16. 2016 MCAS: Cumulative Distribution Plot – STE Grade 8



Appendix N—MCAS Scaled Score Distributions

### Figure N-17. 2016 MCAS: Cumulative Distribution Plot – High School Biology



#### Figure N-18. 2016 MCAS: Cumulative Distribution Plot – High School Chemistry



#### Figure N-19. 2016 MCAS