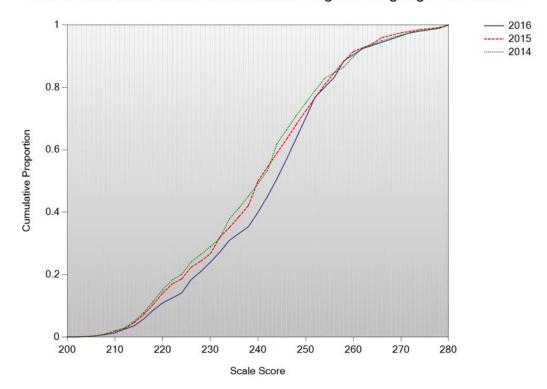

## APPENDIX N

### MCAS SCALED SCORE DISTRIBUTIONS

# Figure N-1. 2016 MCAS: Cumulative Distribution Plot – ELA Grade 3



Cumulative Scale Score Distributions: English Language Arts Grade 3

# Figure N-2. 2016 MCAS: Cumulative Distribution Plot – ELA Grade 4



# Figure N-3. 2016 MCAS: Cumulative Distribution Plot – ELA Grade 5



# Figure N-4. 2016 MCAS: Cumulative Distribution Plot – ELA Grade 6



# Figure N-5. 2016 MCAS: Cumulative Distribution Plot – ELA Grade 7



Cumulative Scale Score Distributions: English Language Arts Grade 7

# Figure N-6. 2016 MCAS: Cumulative Distribution Plot – ELA Grade 8



# Figure N-7. 2016 MCAS: Cumulative Distribution Plot – ELA Grade 10



#### Figure N-8. 2016 MCAS: Cumulative Distribution Plot – Mathematics Grade 3



#### Figure N-9. 2016 MCAS: Cumulative Distribution Plot – Mathematics Grade 4



#### Figure N-10. 2016 MCAS: Cumulative Distribution Plot – Mathematics Grade 5



#### Figure N-11. 2016 MCAS: Cumulative Distribution Plot – Mathematics Grade 6



#### Figure N-12. 2016 MCAS: Cumulative Dis