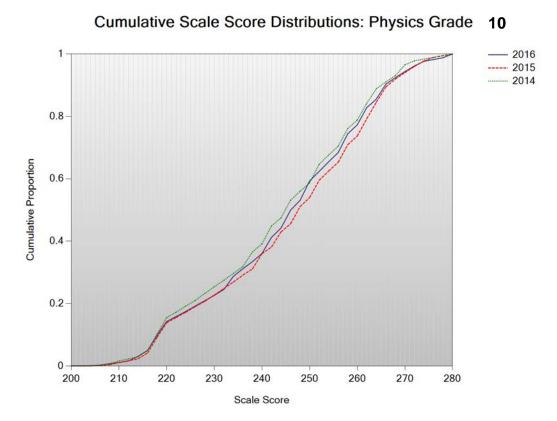

#### Figure N-19. 2016 MCAS: Cumulative Distribution Plot – High School Introductory Physics