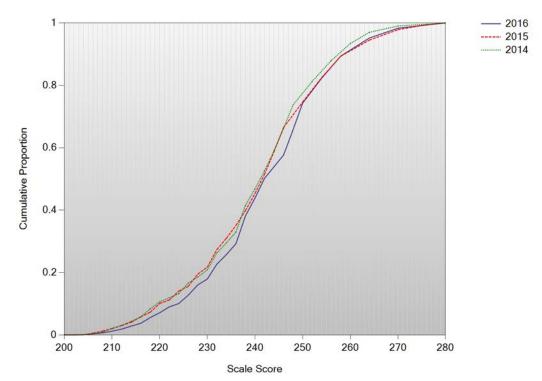

# Figure N-1. 2016 MCAS: Cumulative Distribution Plot – ELA Grade 3

Cumulative Scale Score Distributions: English Language Arts Grade 3