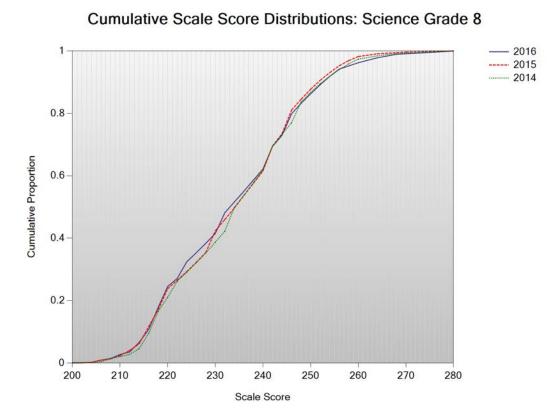

# Figure N-16. 2016 MCAS: Cumulative Distribution Plot – STE Grade 8

Appendix N—MCAS Scaled Score Distributions