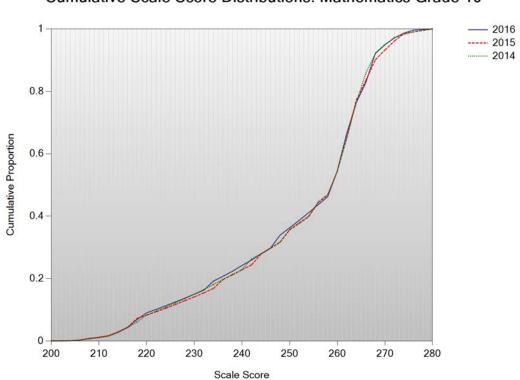

#### Figure N-14. 2016 MCAS: Cumulative Distribution Plot – Mathematics Grade 10