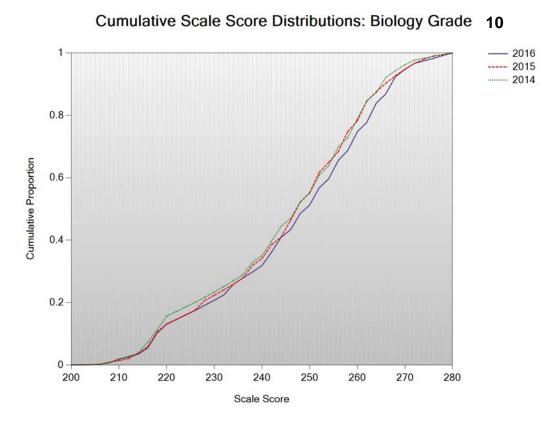

ion Plot – Mathematics Grade 3



#### Figure N-9. 2016 MCAS: Cumulative Distribution Plot – Mathematics Grade 4



#### Figure N-10. 2016 MCAS: Cumulative Distribution Plot – Mathematics Grade 5



#### Figure N-11. 2016 MCAS: Cumulative Distribution Plot – Mathematics Grade 6



#### Figure N-12. 2016 MCAS: Cumulative Distribution Plot – Mathematics Grade 7



#### Figure N-13. 2016 MCAS: Cumulative Distribution Plot – Mathematics Grade 8



#### Figure N-14. 2016 MCAS: Cumulative Distribution Plot – Mathematics Grade 10



# Figure N-15. 2016 MCAS: Cumulative Distribution Plot – STE Grade 5



# Figure N-16. 2016 MCAS: Cumulative Distribution Plot – STE Grade 8



Appendix N—MCAS Scaled Score Distributions

### Figure N-17. 2016 MCAS: Cumulative Distribution Plot – High School Biology



#### Figure N-18. 2016 MCAS: Cumulative Distribution Plot – High School Chemistry



#### Figure N-19. 2016 MCAS: Cumulative Distribution Plot – High School Introductory Physics



#### Figure N-20. 2016 MCAS: Cumulative Distribution Plot – High School Technology/Engineering

Cumulative Scale Score Distributions: Technology and Engineering Grade 10