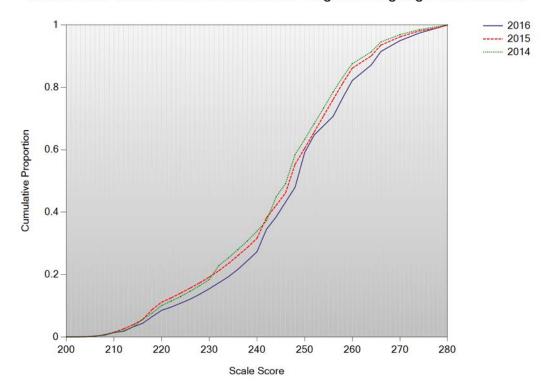

## APPENDIX N

### MCAS SCALED SCORE DISTRIBUTIONS

# Figure N-1. 2016 MCAS: Cumulative Distribution Plot – ELA Grade 3



Cumulative Scale Score Distributions: English Language Arts Grade 3

# Figure N-2. 2016 MCAS: Cumulative Distribution Plot – ELA Grade 4



# Figure N-3. 2016 MCAS: Cumulative Distribution Plot – ELA Grade 5



# Figure N-4. 2016 MCAS: Cumulative Distribution Plot – ELA Grade 6



# Figure N-5. 2016 MCAS: Cumulative Distribution Plot – ELA Grade 7



Cumulative Scale Score Distributions: English Language Arts Grade 7

# Figure N-6. 2016 MCAS: Cumulative Distribution Plot – ELA Grade 8



# Figure N-7. 2016 MCAS: Cumulative Distribution Plot – ELA Grade 10



#### Figure N-8. 2016 MCAS: Cumulative Distribution Plot – Mathematics Grade 3



#### Figure N-9. 2016 MCAS: Cumulative Distribution Plot – Mathematics Grade 4



#### Figure N-10. 2016 MCAS: Cumulative Distribution Plot – Mathematics Grade 5



#### Figure N-11. 2016 MCAS: Cumulative Distribution Plot – Mathematics Grade 6



#### Figure N-12. 2016 MCAS: Cumulative Distribution Plot – Mathematics Grade 7



#### Figure N-13. 2016 MCAS: Cumulative Distribution Plot – Mathematics Grade 8



#### Figure N-14. 2