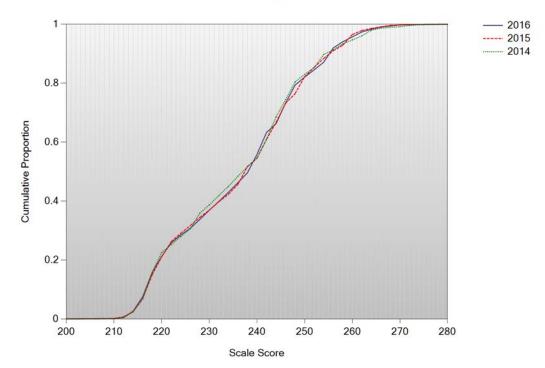

#### Figure N-20. 2016 MCAS: Cumulative Distribution Plot – High School Technology/Engineering

Cumulative Scale Score Distributions: Technology and Engineering Grade 10