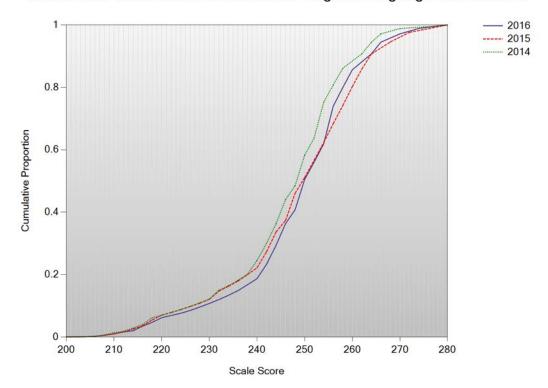

# Figure N-5. 2016 MCAS: Cumulative Distribution Plot – ELA Grade 7

Cumulative Scale Score Distributions: English Language Arts Grade 7