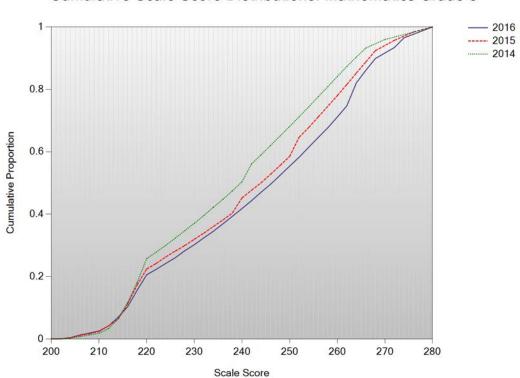

Plot – ELA Grade 6



# Figure N-5. 2016 MCAS: Cumulative Distribution Plot – ELA Grade 7



Cumulative Scale Score Distributions: English Language Arts Grade 7

# Figure N-6. 2016 MCAS: Cumulative Distribution Plot – ELA Grade 8



# Figure N-7. 2016 MCAS: Cumulative Distribution Plot – ELA Grade 10



#### Figure N-8. 2016 MCAS: Cumulative Distribution Plot – Mathematics Grade 3



#### Figure N-9. 2016 MCAS: Cumulative Distribution Plot – Mathematics Grade 4



#### Figure N-10. 2016 MCAS: Cumulative Distribution Plot – Mathematics Grade 5



#### Figure N-11. 2016 MCAS: Cumulative Distribution Plot – Mathematics Grade 6



#### Figure N-12. 2016 MCAS: Cumulative Distribution Plot – Mathematics Grade 7



#### Figure N-13. 2016 MCAS: Cumulative Distribution Plot – Mathematics Grade 8



#### Figure N-14. 2016 MCAS: Cumulative Distribution Plot – Mathematics Grade 10



# Figure N-15. 2016 MCAS: Cumulative Distribution Plot – STE Grade 5



# Figure N-16. 2016 MCAS: Cumulative Distribution Plot – STE Grade 8



Appendix N—MCAS Scaled Score Distributions

### Figure N-17. 2016 MCAS: Cumulative Distribution Plot – High School Biology



#### Figure N-18. 2016 MCAS: Cumulative Distribution Plot – High School Chemistry



#### Figure N-19. 2016 MCAS: Cumulative Distribution Plot – High School Introductory Physics



#### Figure N-20. 2016 MCAS: Cumulative Distribution Plot – High School Technology/Engineering

Cumulative Scale Score Distributions: Technology and Engineering Grade 10