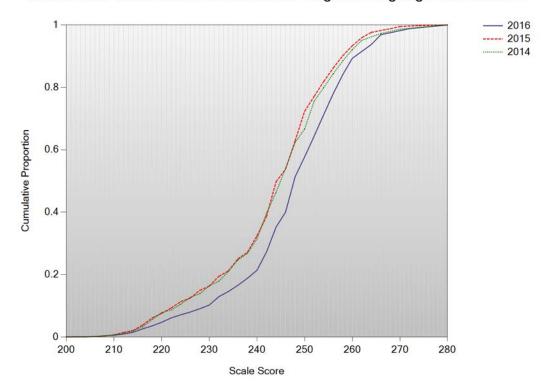

# Figure N-1. 2016 MCAS: Cumulative Distribution Plot – ELA Grade 3

Cumulative Scale Score Distributions: English Language Arts Grade 3