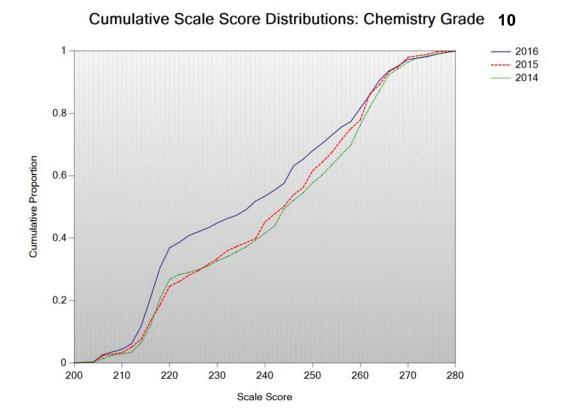

#### Figure N-18. 2016 MCAS: Cumulative Distribution Plot – High School Chemistry